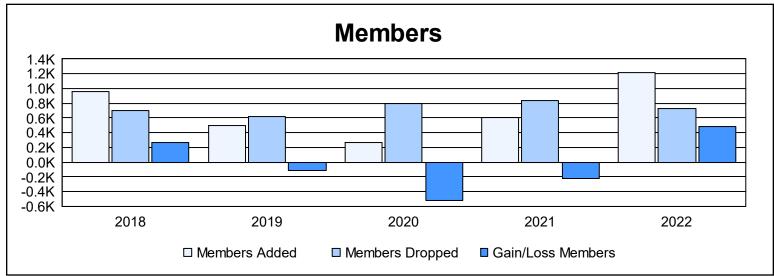

District 321C2 As of June 2022 Cumulative

| Year      | New<br>Clubs | Dropped<br>Clubs | Gain/<br>Loss<br>Clubs | New<br>Members | Charter<br>Members | Reinstate<br>Members | Transfer<br>Members | Total<br>Member<br>Added | Total<br>Members<br>Dropped | Gain/<br>Loss<br>Members |
|-----------|--------------|------------------|------------------------|----------------|--------------------|----------------------|---------------------|--------------------------|-----------------------------|--------------------------|
| 2017-2018 | 2            | 4                | -2                     | 803            | 54                 | 61                   | 43                  | 961                      | 694                         | 267                      |
| 2018-2019 | 1            | 4                | -3                     | 163            | 114                | 200                  | 20                  | 497                      | 613                         | -116                     |
| 2019-2020 | 3            | 2                | 1                      | 126            | 87                 | 48                   | 7                   | 268                      | 791                         | -523                     |
| 2020-2021 | 8            | 10               | -2                     | 228            | 291                | 84                   | 9                   | 612                      | 840                         | -228                     |
| 2021-2022 | 18           | 11               | 7                      | 597            | 512                | 59                   | 42                  | 1,210                    | 721                         | 489                      |
| Average   | 6            | 6                | 0                      | 383            | 212                | 90                   | 24                  | 710                      | 732                         | -22                      |